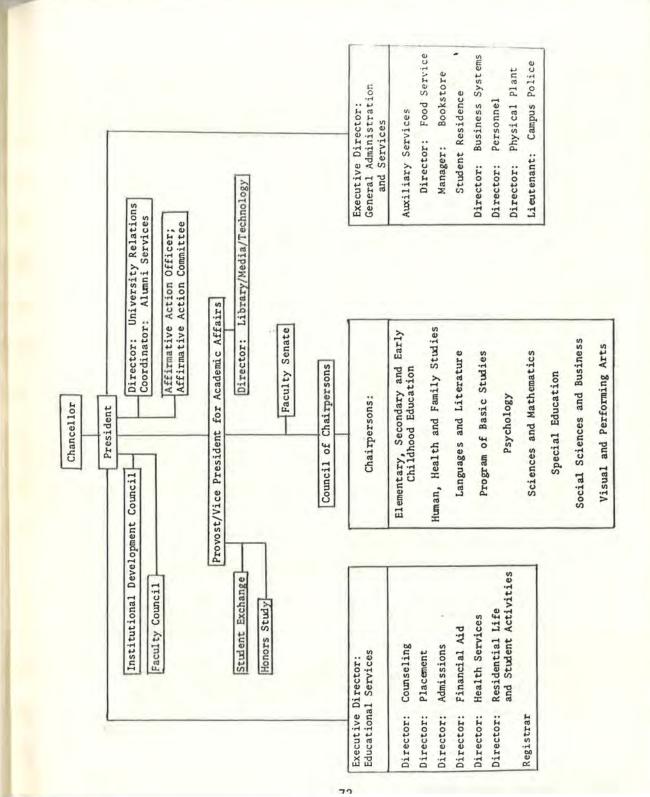

olve your problem, so don't hesitate to talk it over with us. If necessary, formal grievance procedures are available but nine times out of ten, even the most serious complaints or problems can be resolved informally.
- If you have a specific complaint, question, or suggestion as a commuter, other options available to you:

Student Life Office: Ann Fox, Director of Student Life
Sheila Atwood, Coordinator for Commuter Student Concerns

Commuter Council: The new officers will be elected in September. Information can be obtained from the Information Booth.

Messages can be left in the Student Life Office.

Student Senate: Again, information can be obtained from the Information Booth and messages can be left at the Student Life Office.

The UMF power breakdown is shown on the following page.



#### UNIVERSITY TERMINOLOGY

Academic Advisor: a member of the college or university administration or a faculty member whose responsibility it is to (1) help the student follow or design a particular course of study, (2) help the student choose courses, and (3) act as a sounding board for dealing with problems or issues relating to attendance in the institution.

Accreditation: Approval granted to a college by one or more professional accrediting associations if the college meets predetermined standard set up for such factors as academic program, faculty and administration, library facilities, physical plant, and extent and suitability of curriculum.

Baccalaureate or Bachelor's Degree: A degree received after satisfactorily completing a four-year, full-time course of study at a univers