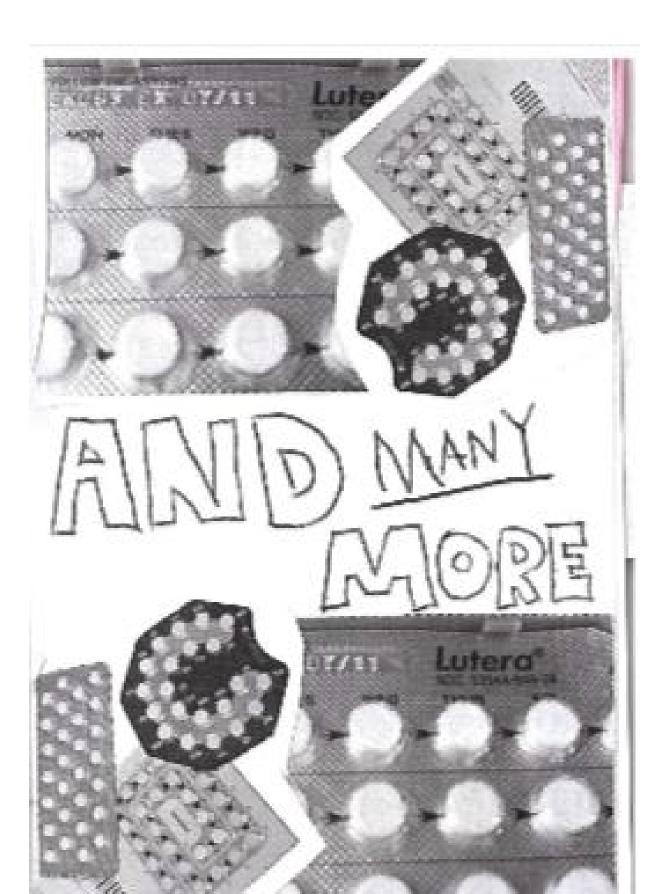

# DIFFERENT FORMS BIRTH CONTROL

· Birth Control Pills: may cause headaches, nausea, weight gain, acre, fatigue, chest paine...)

-IUD: (may cause: beary bleeding pelvic infection belly pain,

CURRENTLY IN THE US, the PIN IS THE MOST POPULAR FORM OF BIRTH Evonovoestra Vethinyl estractio Noveminedwork/ethiny/ estradiol Altravera, Hossing, Aworela Fe 1/20 Honeunia, Lutera, Bollzina Hosh lyna, Marlissa, Blisovi 24 Fe Boul colture, Portia, Blisovi FE 1:5/30 Commerce, Schlarin, Blisovi Fe 1/20 Day sce, Simpesse, Briellyn, Muzee Dolishale, Svaryx, Generally, Philith priming shover tri Jaimiess Aurorda 1-5/30, GEHERSS Kurryo, Aurorela 1/20, Hoily 1/20 Larissa, Aurovela 24 Fe, June 1/20